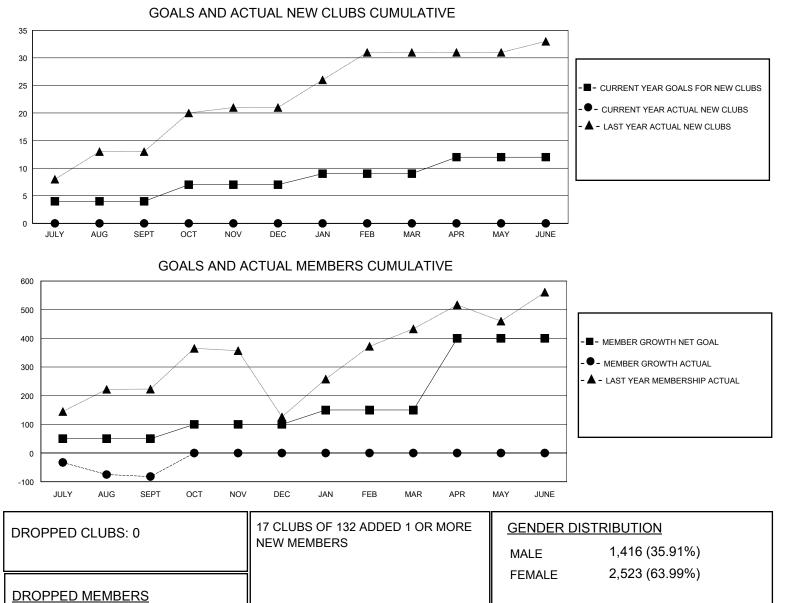

## District 307B2

Results as of: 9/30/2024

| GMT:                  | LOCATION INDONESIA |           |               |                       |                         |                         | GMT CA                                             |
|-----------------------|--------------------|-----------|---------------|-----------------------|-------------------------|-------------------------|----------------------------------------------------|
| Clubs                 |                    |           |               | Members               |                         |                         |                                                    |
| RESULTS FOR 2024-2025 |                    |           |               | RESULTS FOR 2024-2025 |                         |                         |                                                    |
| QUARTER               | NEW CLUB GOAL      | NEW CLUBS | DROPPED CLUBS | QUARTER ME            | MBER GROWTH NET<br>GOAL | MEMBER GROWTH<br>ACTUAL | DROPPED<br>MEMBERS ACTUAL<br>(including transfers) |
| JULY/AUG/SEPT         | 4                  | 0         | 0             | JULY/AUG/SEPT         | 50                      | 43                      | 119                                                |
| OCT/NOV/DEC           | 3                  | 0         | 0             | OCT/NOV/DEC           | 50                      | 0                       | 0                                                  |
| JAN/FEB/MAR           | 2                  | 0         | 0             | JAN/FEB/MAR           | 50                      | 0                       | 0                                                  |
| APR/MAY/JUNE          | 3                  | 0         | 0             | APR/MAY/JUNE          | 250                     | 0                       | 0                                                  |

## © Copyright 2024, Lions Clubs International, All Rights Reserved.

CLICK HERE FOR CUMULATIVE

MEMBERSHIP DATA

2

0

117

119

DECEASED